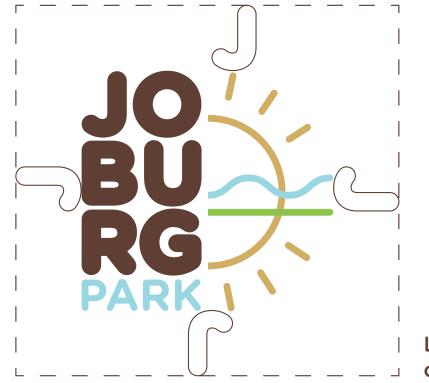

#### **CLEAR SPACE RULE**

Logo must have a border of at least one "J" height around each edge.

Don't rearrange colors in icon

## **INCORRECT USAGE**

Don't make Joburg Park brown

Don't angle logo

Don't decrease stroke

Don't make Joburg Park blue

Don't use only half icon

Don't increase stroke

Don't use non approved colors

Don't shrink icon

Don't remove 'park'