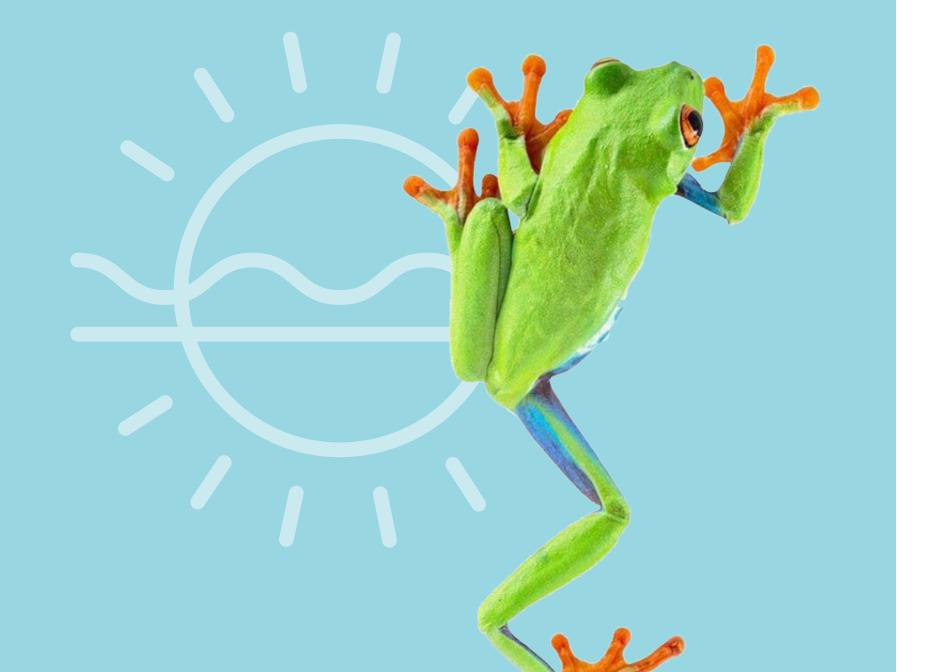

#### **MISSION STATEMENT**

Joburg Park is extremely dedicated to the conservation, rehabilitation, and education of wildlife. We want to provide our visitors with a unique, memorable experience where they can learn about and engage with their favorite animals from all over the world.

We aim to improve the existing negative stereotypes that are connected with zoos, as we wish to provide care for our wildlife before they are released back into their natural habitats.